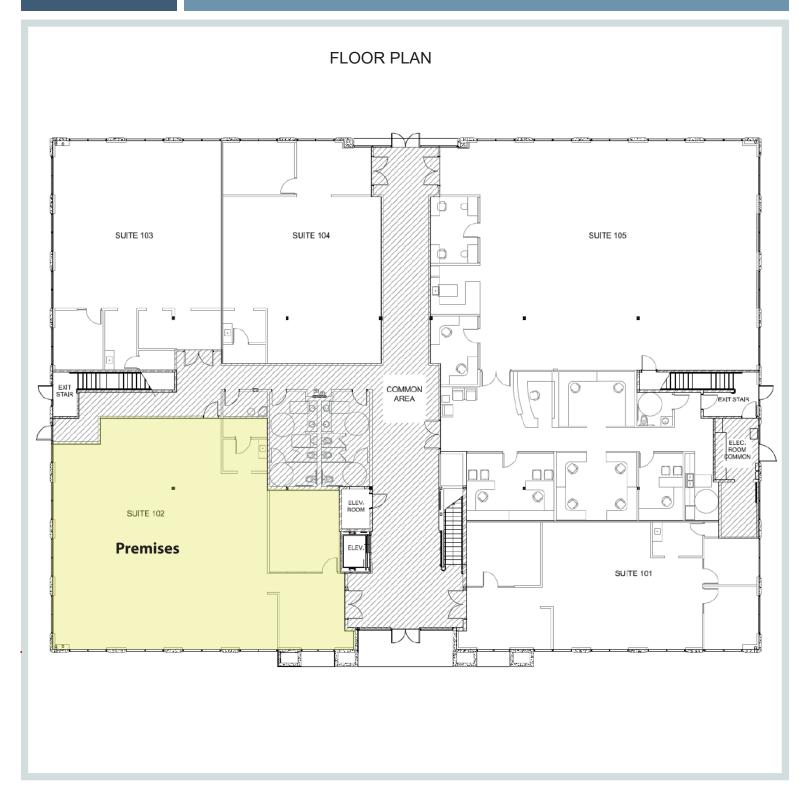

ccess to I-15 and 91 freeways



### Contact:

Timothy Hawke, SIOR (951) 280-1733 | thawke@stratarealty.com

Strata Realty | 2433 Pomona Road, Corona , CA 92878 | www.stratarealty.com

The information contained herein was obtained from third parties, and it has not been independently verified by the real estate brokers. Buyers/tenants should have the experts of their choice inspect the property and verify all information. Real estate brokers are not qualified to act as or select experts to legal, tax, environment, building construction, soil-drainage or other such matters. Copyright © 2009 Strata Realty. All rights reserved

DRE Information

Timothy Hawke's license number is 01403432



# FOR LEASE

3,204 SF | Corona, CA | Office Suite for Lease

Contact: **Tim Hawke** | T (951) 280-1733



### Strata Realty | 2433 Pomona Road, Corona , CA 92878 | www.stratarealty.com

The information contained herein was obtained from third parties, and it has not been independently verified by the real estate brokers. Buyers/tenants should have the experts of their choice inspect the property and verify all information. Real estate brokers are not qualified to act as or select experts to legal, tax, environment, building construction, soil-drainage or other such matters. Copyright © 2009 Strata Realty. All rights reserved

#### **DRE Information**

Timothy Hawke's license number is 01403432