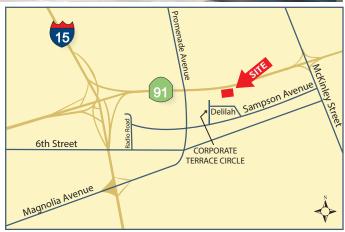

## FOR LEASE

3,204 SF | Corona, CA | Office Suite for Lease

Presented by Strata Realty, Inc. | www.stratarealty.com | T (951) 280-1733



#### FIRST STORY OFFICE SPACE FOR LEASE

### Location

341 Corporate Terrace Circle, Suite 102 Corona, CA 92879

## **Features**

- Part of a 10-acre, master-planned development
- Abundant window lines
- Built in 2007
- Direct frontage on the 91 freeway
- 250,000 cars pass by daily
- 4:1 Parking Ratio
- · Close to restaurants, health club, and retail amenities
- Monument signage available
- Convenient access to I-15 and 91 freeways



### Contact:

Timothy Hawke, SIOR (951) 280-1733 | thawke@stratarealty.com

Strata Realty | 2433 Pomona Road, Corona , CA 92878 | www.stratarealty.com

The information contained herein was obtained from third parties, and it has not been independently verified by the real estate brokers. Buyers/tenants should have the experts of their choice inspect the property and verify all information. Real estate brokers are not qualified to act as or select experts to legal, tax, environment, building construction, soil-drainage or other such matters. Copyright © 2009 Strata Realty. All rights reserved

DRE Information

Timothy Hawke's license number is 01403432



# FOR LEASE

3,204 SF | Corona, CA | Office Suite for Lease

Contact: **Tim Hawke** | T (951) 280-1733



### Strata Realty | 2433 Pomo